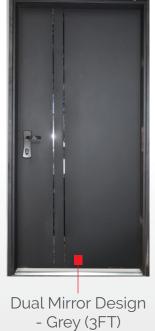

## PRODUCT CATEGORIES

Single Mirror Design - Grey (3FT)

Dual Mirror Design - Grey (3FT)

3FT Extra Height