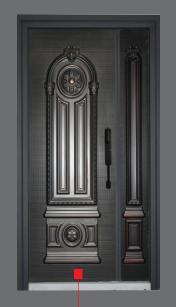

## PRODUCT CATEGORIES

Single Mirror Design - Grey (3FT)

Dual Mirror Design - Grey (3FT)

3FT Extra Height