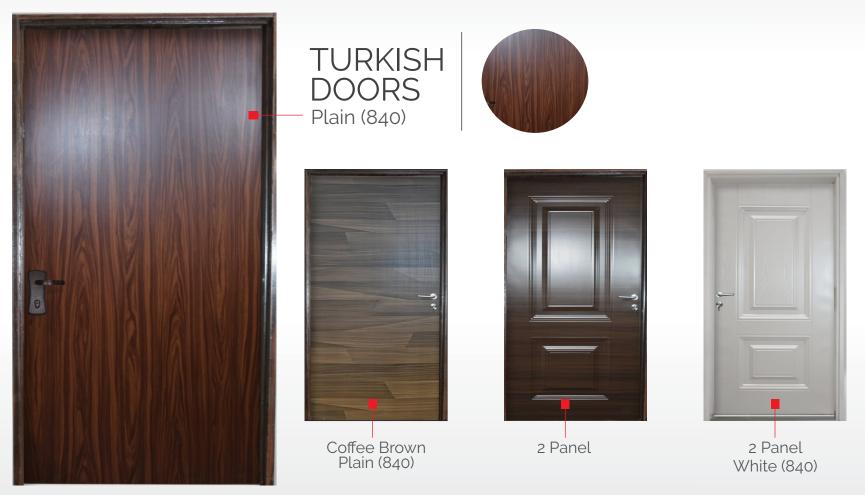

We are the manufacturers of Israeli doors, Turkey Panel doors, French Glass doors, Tank doors etc.

Our doors are specially crafted to suit your durability needs with an extensive design option to choose from.

## PRODUCT CATEGORIES

Single Mirror Design - Grey (3FT)

Dual Mirror Design - Grey (3FT)

3FT Extra Height