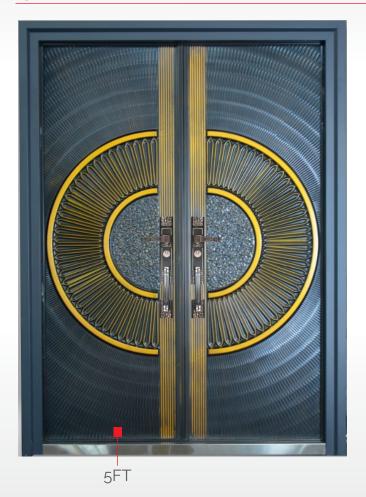

## PRODUCT CATEGORIES

Single Mirror Design - Grey (3FT)

Dual Mirror Design - Grey (3FT)

3FT Extra Height