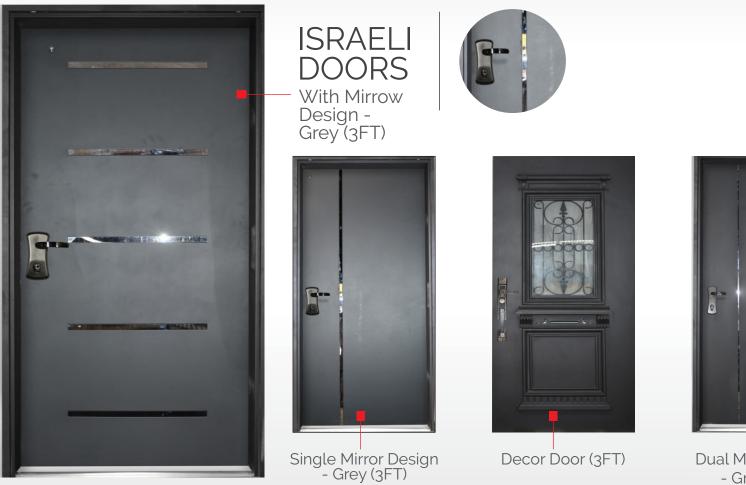

We are the manufacturers of Israeli doors, Turkey Panel doors, French Glass doors, Tank doors etc.

Our doors are specially crafted to suit your durability needs with an extensive design option to choose from.

## PRODUCT CATEGORIES

Single Mirror Design - Grey (3FT)

Dual Mirror Design - Grey (3FT)

3FT Extra Height