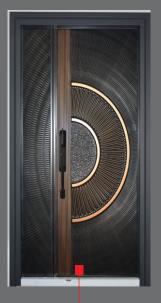

## PRODUCT CATEGORIES

Single Mirror Design - Grey (3FT)

Dual Mirror Design - Grey (3FT)

3FT Extra Height