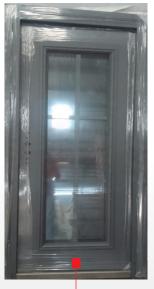

## PRODUCT CATEGORIES

Single Mirror Design - Grey (3FT)

Dual Mirror Design - Grey (3FT)

3FT Extra Height