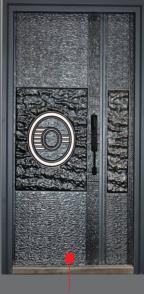

## PRODUCT CATEGORIES

Single Mirror Design - Grey (3FT)

Dual Mirror Design - Grey (3FT)

3FT Extra Height