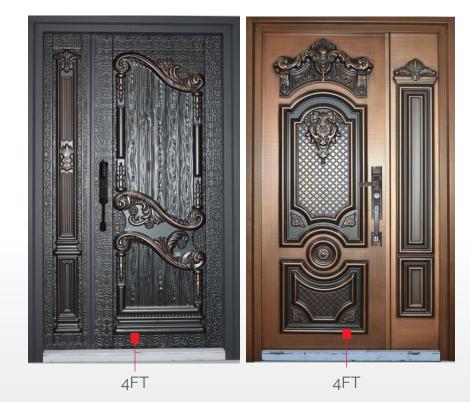

## PRODUCT CATEGORIES

Single Mirror Design - Grey (3FT)

Dual Mirror Design - Grey (3FT)

3FT Extra Height