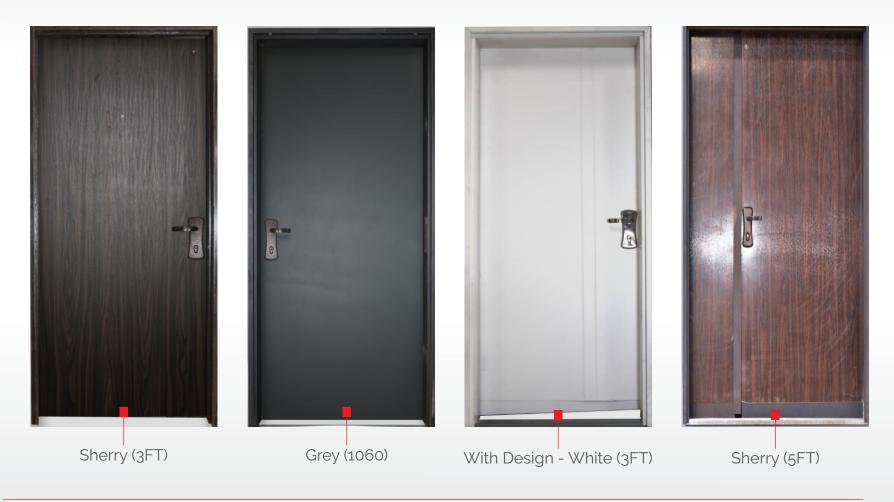

## PRODUCT CATEGORIES

Single Mirror Design - Grey (3FT)

Dual Mirror Design - Grey (3FT)

3FT Extra Height